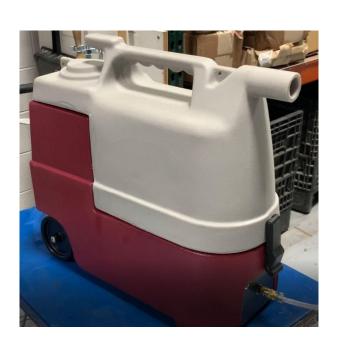

## **Mist-It! Powered Applicator**

Misting Disinfectant Sprayer

## **Powered Mister for Applying Disinfectant**

- · 2 Gallon Solution Tank
- Compatible w. Most Commercial Disinfectants
- · 25 Ft Power Cord
- 25 Ft Solution Hose
- Extended Applicator wand to allow operator to reach high and low areas with ease