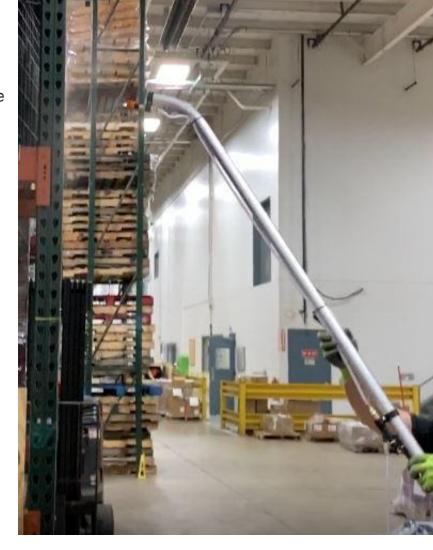

## **Powered Mister for Applying Disinfectant**

- · 2 Gallon Solution Tank
- Compatible w. Most Commercial Disinfectants
- · 25 Ft Power Cord
- 25 Ft Solution Hose
- Extended Applicator wand to allow operator to reach high and low areas with ease